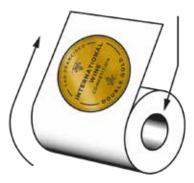

Stickers are printed 1,000 per roll, and must be ordered by the roll.

The price of \$60 per roll includes free standard domestic shipping.

ONE INCH (25.4 mm) INNER CORE DIAMETER

Please note the illustration showing unwind direction and core diameter, and confirm that it is compatible with your bottle labeling equipment. Please allow two weeks for processing. Shipping within the USA is provided free of charge. International shipping will be charged back to you at cost. Please reach out for an estimate before placing an order. Please send an e-mail to **chloe@sfwinecomp.com**.